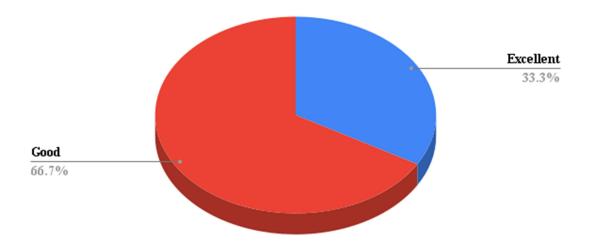

A questionnaire with about nine different types of questions is given to the alumni through the Google Form. They have been also asked to mention at least four points which make you feel proud to be associated with the College as alumni. Pie diagrams are created after analysis of the responses to each question.

# Q 1. How do you rate the courses that you have learnt in the college in relation to your current job / occupation?



#### Q 2. Infrastructure and Lab facilities



Q 3. Your opinion about the working method of faculty members of the college.



Q 4. Library Facilities



## **Q 5.** Co-operation from Office Staff



## Q 6. Canteen Facilities



### Q 7. Admission Procedure



Q 8. Course curriculum fulfilling your expectations



#### Q 9. Course content is interesting



# 10. Mention at least four points which make you feel proud to be associated with the College as Alumni:

### Some Important Points Mentioned by the Alumni

- Extremely good faculty, good infrastructure, efficient administration, easy access to the college premises.
- Mentorship and guidance from teachers, library facility, cooperative office staff, scope of participating extra-curricular activity, all these points are definitely important to be a proud alumni of this college.
- The environment is good for learning, Teachers were very supportive, and Teachers were very approachable, I