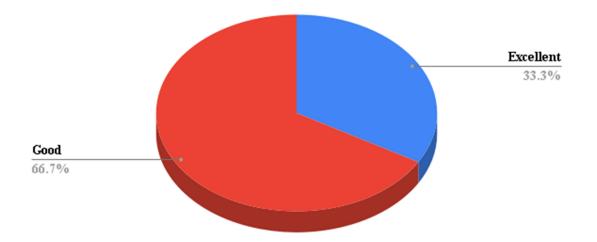

A questionnaire with about nine different types of questions is given to the alumni through the Google Form. They have been also asked to mention at least four points which make you feel proud to be associated with the College as alumni. Pie diagrams are created after analysis of the responses to each question.

# Q 1. How do you rate the courses that you have learnt in the college in relation to your current job / occupation?



#### Q 2. Infrastructure and Lab facilities



Q 3. Your opinion about the working method of faculty members of the college.



Q 4. Library Facilities



## **Q 5.** Co-operation from Office Staff



## Q 6. Canteen Facilities



### Q 7. Admission Procedure



Q 8. Course curriculum fulfilling your expectations



#### Q 9. Course content is interesting



# 10. Mention at least four points which make you feel proud to be associated with the College as Alumni:

### Some Important Points Mentioned by the Alumni

- Extremely good faculty, good infrastructure, efficient administration, easy access to the college premises.
- Mentorship and guidance from teachers, library facility, cooperative office staff, scope of participating extra-curricular activity, all these points are definitely important to be a proud alumni of this college.
- The environment is good for learning, Teachers were very supportive, and Teachers were very approachable, Inquisitive questions were accepted during lectures.

#### Any other Comments:

- > This college has the potential to become a center of excellence.
- Hopefully the