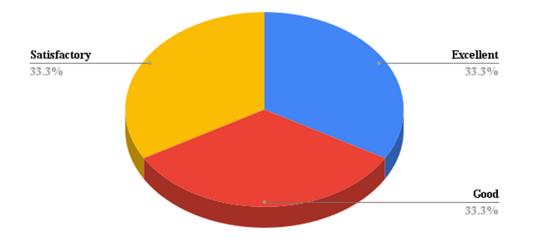

# Q 1. How do you rate the courses that you have learnt in the college in relation to your current job / occupation?