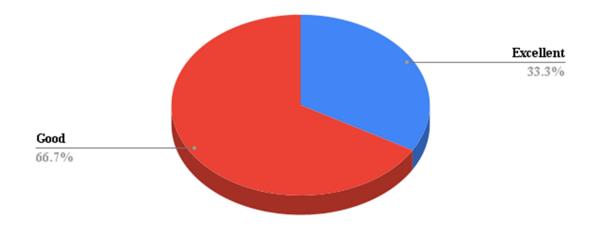

# Q 1. How do you rate the courses that you have learnt in the college in relation to your current job / occupation?