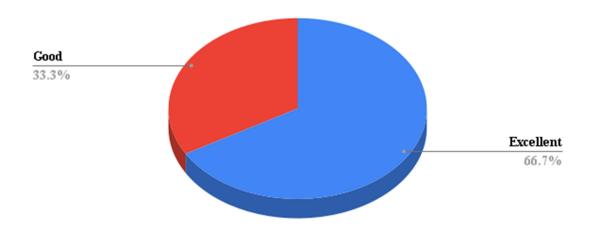

A questionnaire with about nine different types of questions is given to the alumni through the Google Form. They have been also asked to mention at least four points which make you feel proud to be associated with the College as alumni. Pie diagrams are created after analysis of the responses to each question.

# Q 1. How do you rate the courses that you have learnt in the college in relation to your current job / occupation?



#### Q 2. Infrastructure and Lab facilities



Q 3. Your opinion about the working method of faculty members of the college.



Q 4. Library Facilities



## **Q 5.** Co-operation from Office Staff



## Q 6. Canteen Facilities



### Q 7. Admission Procedure



Q 8. Course curriculum fulfilling your expectations



#### Q 9. Course content is interesting



# 10. Mention at least four points which make you feel proud to be associated with the College as Alumni:

### Some Important Points Mentioned by the Alumni

- Extremely good faculty, good infrastructure, efficient administration, easy access to the college premises.
- Mentorship and guidance from teachers, library facility, cooperative office staff, scope of participating extra-curricular activity, all these points are definitely important to be a proud alumni of this college.
- The environment is good for learning, Teachers were very supportive, and Teacher