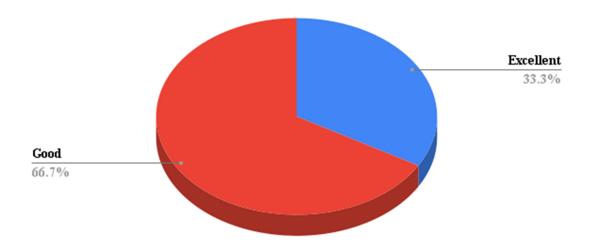

#### Q 2. Infrastructure and Lab facilities

Q 3. Your opinion about the working method of faculty members of the college.

Q 4. Library Facilities