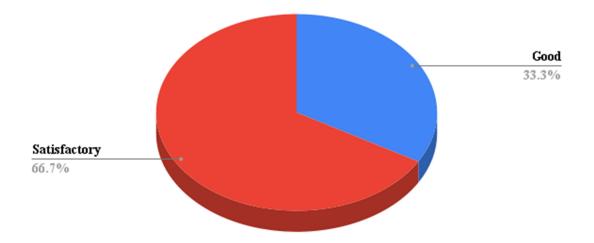

#### Q 2. Infrastructure and Lab facilities

Q 3. Your opinion about the working method of faculty members of the college.

Q 4. Library Facilities